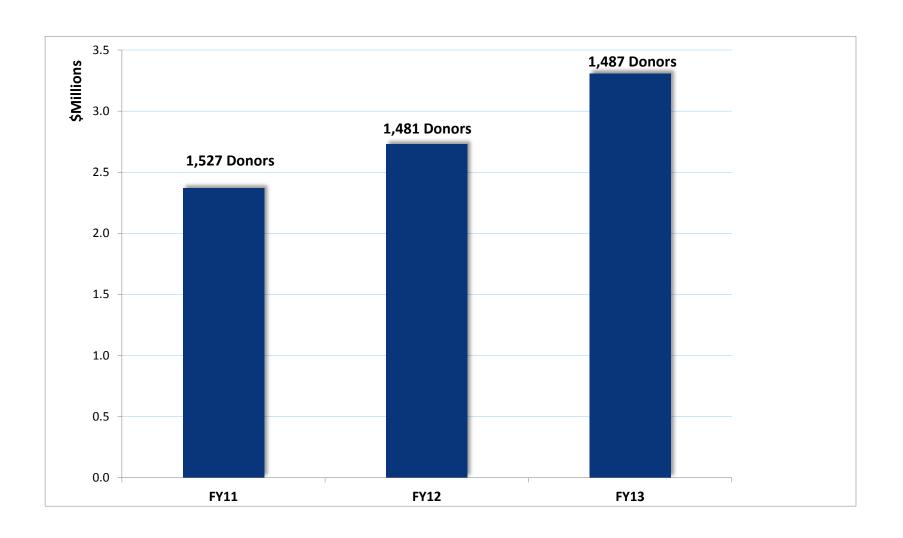

## Parents' Committee Commitment Makes the Difference

**FY13 Parent Giving Pattern** 