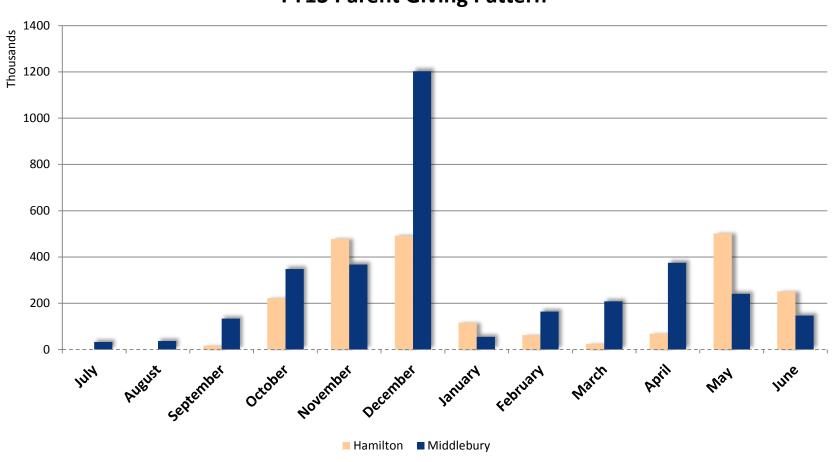

## Parents' Committee Commitment Makes the Difference

**FY13 Parent Giving Pattern** 