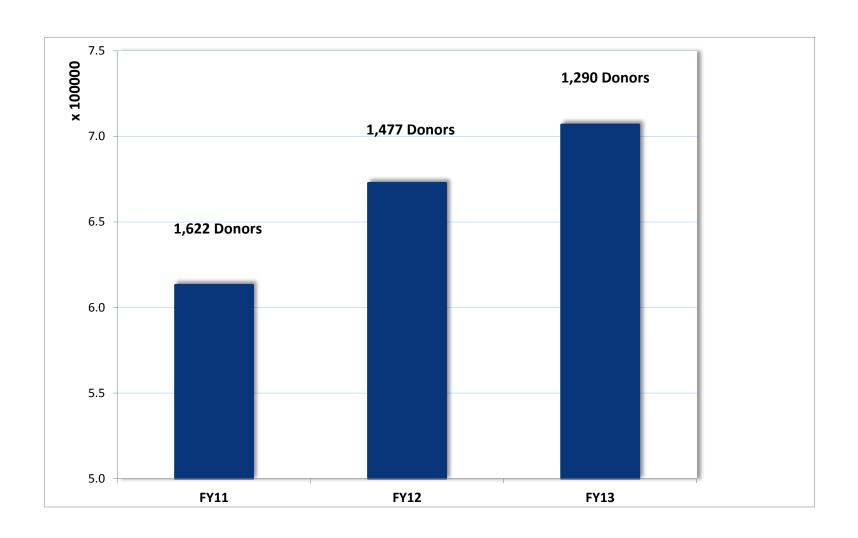

## Parents' Committee Commitment Makes the Difference

**FY13 Parent Giving Pattern** 