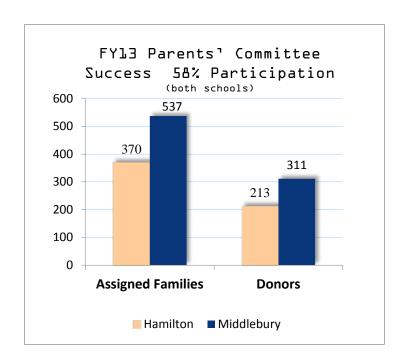

## Parents' Committee Commitment Makes the Difference

**FY13 Parent Giving Pattern** 