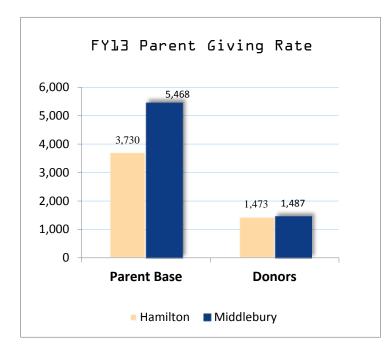

### Parent Constituency

## FY14 Parent Giving at Middlebury

```
Parents | Fund = $3,471,815
```

Parent Participation = 31%

Base =  $5_{1}510$ 

Cap/Endowment = \$4,300,150

Total = \$7,771,965

### FY14 Parent Giving at Hamilton

Parents' Fund =  $$721_{1}625$ 

Parent Participation = 45%

Base =  $3_{1}725$ 

Cap/Endowment =
\$1,022,269

Total = \$1,743,894